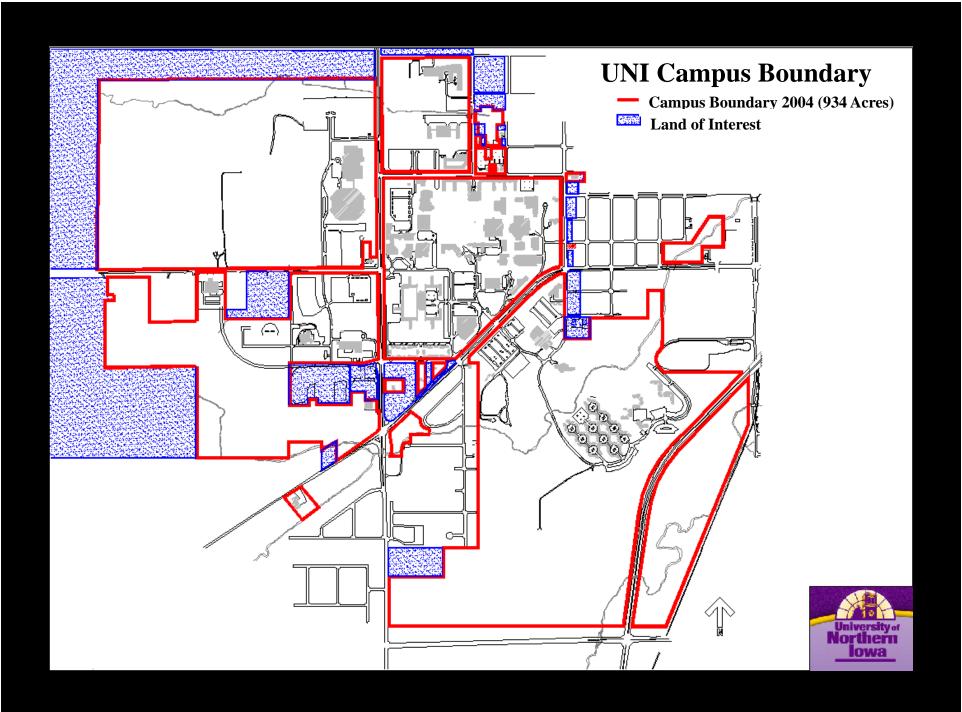

#### **UNI Campus Boundary**

- Campus Boundary
- •Land of Interest to Institution
- Land Purchased or Sold